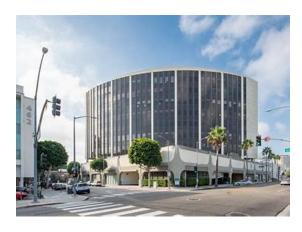

## Office Building Description

The office is located in a 10-story office building with subterranean parking at the corner of the Golden Triangle in downtown Beverly Hills. The Clinic's offices are on the 8th floor, across from the elevator. The suite includes 8 offices, a front desk with a larger waiting room, a small waiting room and a kitchen/break room.